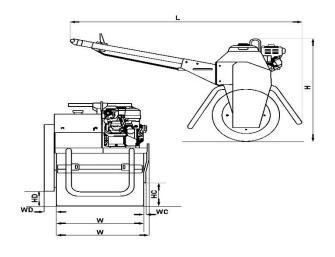

## **TECHNICAL SPECIFICATION**

| WEIGHTS                   |          | VIBRATOR DRIVE SYSTEM                  |                     |
|---------------------------|----------|----------------------------------------|---------------------|
| OPERATING WEIGHT CE. CE   | 187KG    | MECHANICAL CENTRIFUGAL CLUTHC          |                     |
| BASIC WEIGHT              | 185KG    | VEE BELT DRIVE                         | CLUTCH CUT IN SPEED |
| STATIC LINEAR LOAD C.E CE | 340KG/CM | 1800 rev/min                           |                     |
| DIMENSIONS                |          | SPRINKLER SYSTEM                       |                     |
| DRUM WORKING WIDTH        | W 550mm  | GRAVITY FED WITH REGULATING BALL VALVE |                     |
| LENGTH                    | L 1470mm | CAPACITIES                             |                     |
| WIDTH                     | B 660mm  | FUEL                                   | 3.6L                |
| HEIGHT                    | H 860mm  | WATER                                  | 4.8L                |
| DRUM DIAMETER             | D 440mm  | HYDRAULIC                              | 1.5L                |
| DRUM WIDTH                | W 550mm  | TRAILER                                |                     |
| SIDE CLEARANCE CLEARSIDE  | WC 14mm  | OVERALL LENGTH                         | 1830mm              |
| SIDE CLEARANCE DRIVESIDE  | WD 77mm  | OVERALL WIDTH                          | 1435mm              |
| CURB CLEARANCE CLEARSIDE  | HC 186mm | OVERALL HEIGHT                         | 4400mm              |
| CURB CLEARANCE DRIVESIDE  | HD 120mm | UNLADEN WEIGHT                         | 60kg                |
| ENGINE                    |          | TYRE SIZE                              | 4.80/4.00-8         |
| ENGINE MANUFACTURE        | HONDA    | TYRE PRESSURE                          | 2.5 bar             |
| FUEL                      | UNLEADED | TOWING EYE                             | 50mm BALL           |